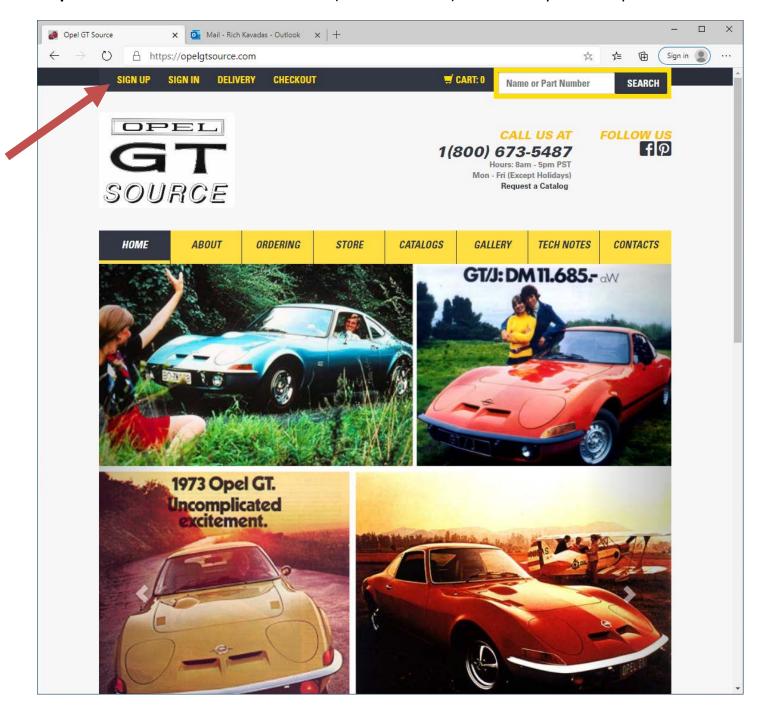

## How to Sign Up, so you can Sign In

Step One: click on the SIGN UP button (See Red Arrow). This takes you to Step Two:

**Step Two:** this is where you fill out all of the information asked for. All fields are required! When you complete all of the fields, click on the yellow Sign Up button. This will take you to Step Three.