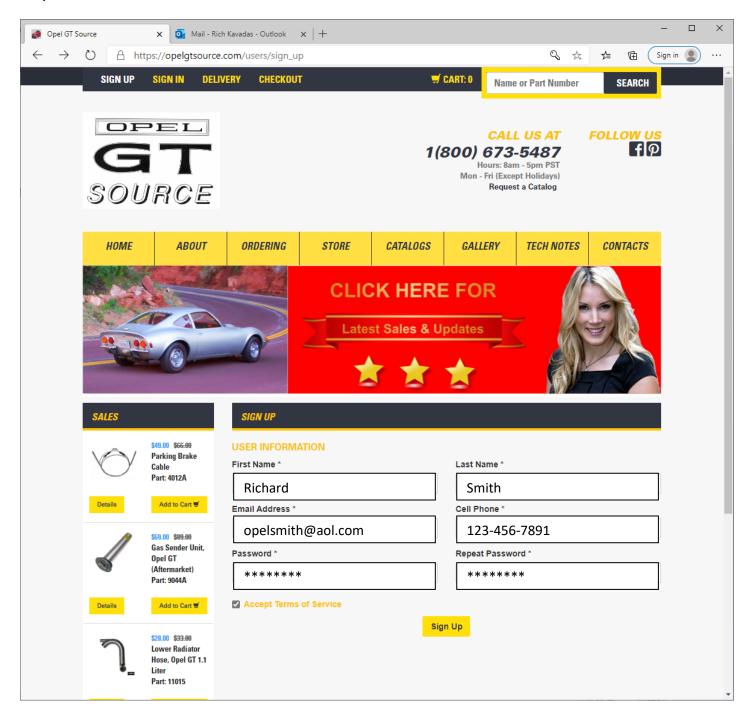

## How to Sign Up, so you can Sign In

Step One: click on the SIGN UP button (See Red Arrow). This takes you to Step Two:

**Step Two:** this is where you fill out all of the information asked for. All fields are required! When you complete all of the fields, click on the yellow Sign Up button. This will take you to Step Three.