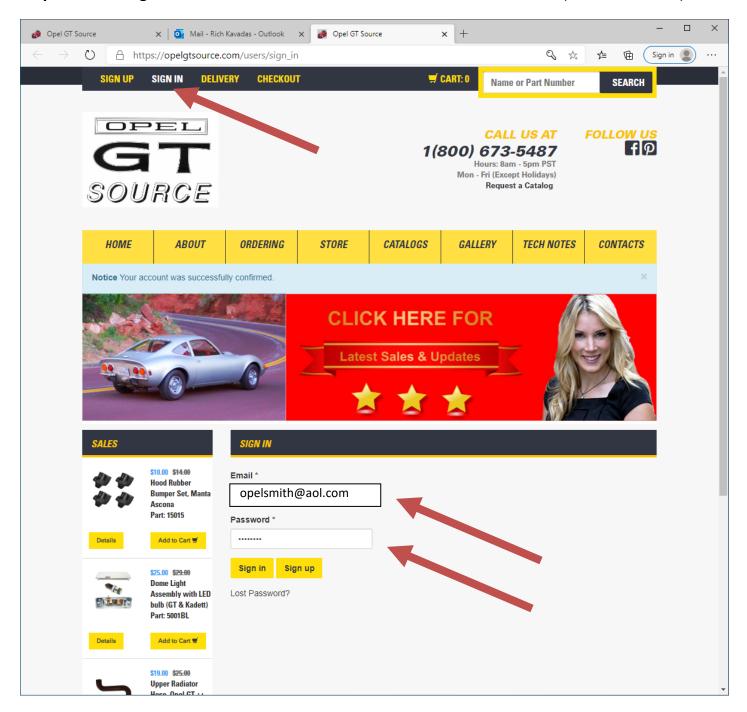

After opening the email from our website, you need to click on the <u>"Confirm My Account"</u> link.

**Step Five:** now go back to our website and click on the SIGN IN button. (See Red Arrow)

After you click on Sign In, make sure your email address and password are the one you chose to use are entered into the SIGN IN fields. Then click on the yellow Sign In button.

**Step Six:** depending on your computer / operating system ... after clicking on the Sign In button, you might get a box asking you to save you Sign In information. If so, we recommend doing this. (See Red Arrow)