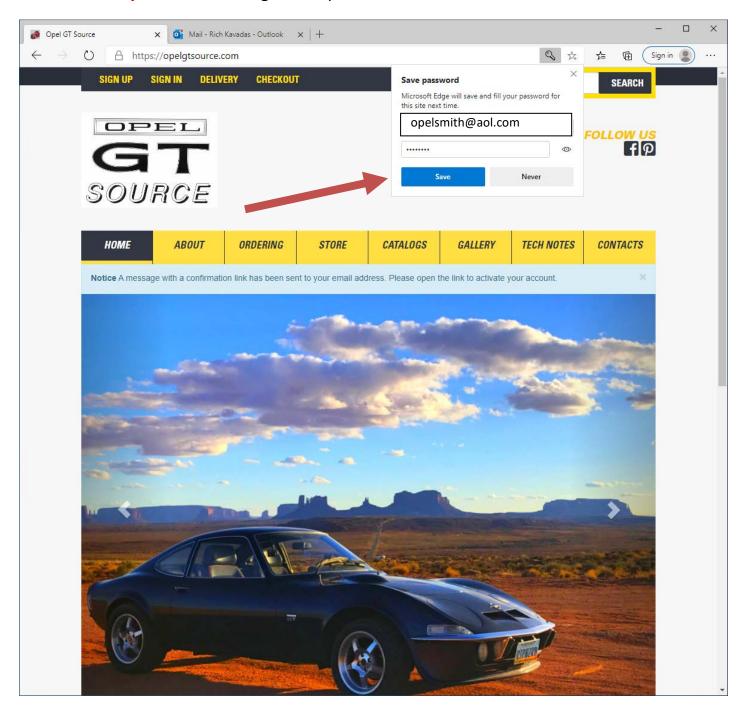

**Step Three:** depending on your computer's operating software, you might get a box that asks you if you want to save your SIGN IN information like your email address and password. We recommend clicking on SAVE button so you don't have to re-enter this information everytime you visit the webpage. (See Red Arrow) A conformation email has been sent to you! You now need to check your email. Now go to Step Four.