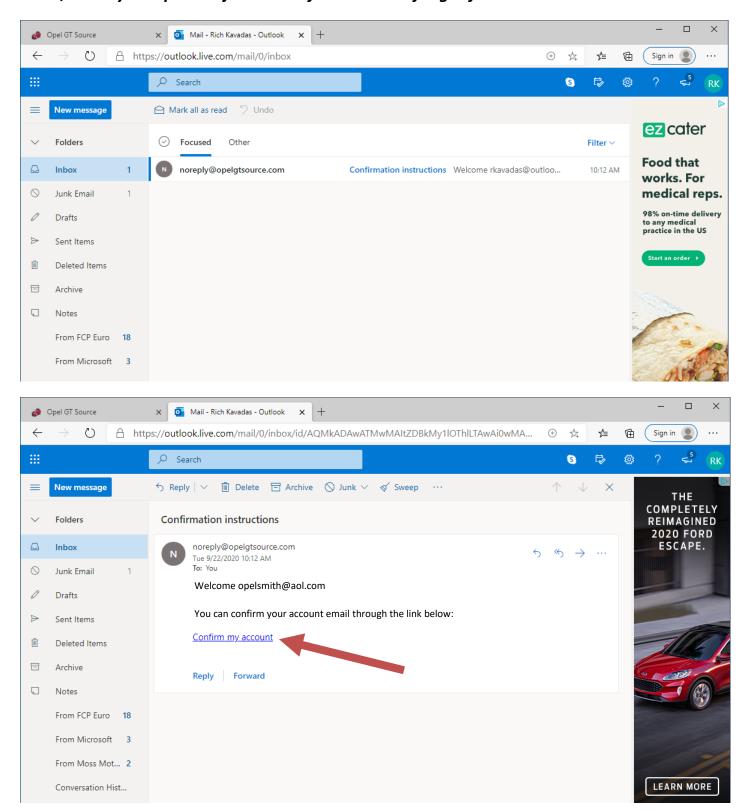

**Step Four:** is when you check your email for the "conformation email" that was sent to you. Please note the email will come from noreply@opelgtsource.com *If you do not receive this email, check your spam or junk email folder to see if it got filtered.* 

After opening the email from our website, you need to click on the <u>"Confirm My Account"</u> link.

**Step Five:** now go back to our website and click on the SIGN IN button. (See Red Arrow)

After you click on Sign In, make sure your email address and password are the one you chose to use are entered into the SIGN IN fields. Then click on the yellow Sign In button.