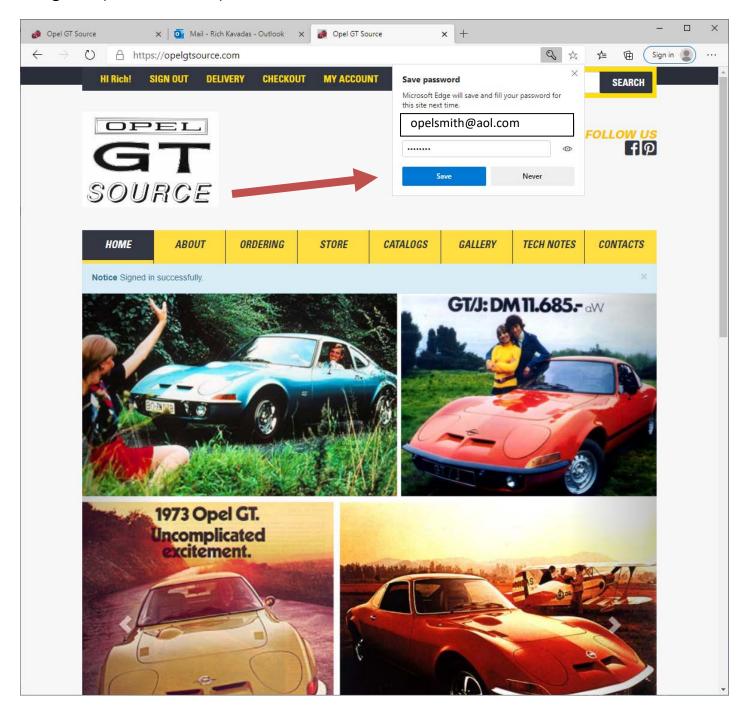

**Step Six:** depending on your computer / operating system ... after clicking on the Sign In button, you might get a box asking you to save you Sign In information. If so, we recommend doing this. (See Red Arrow)