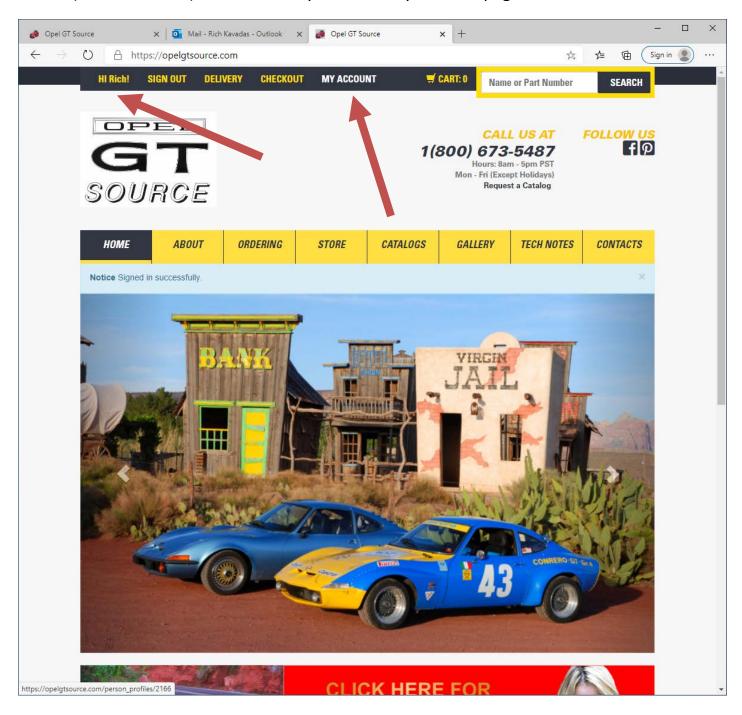

**Step Seven:** now check to see if you have Signed In correctly. Do this by looking for the Hi Rich! (Your Name / See Red Arrow) Now that you are Signed In correctly, click on My Account button (See Red Arrow). This will take you to the My Account page.