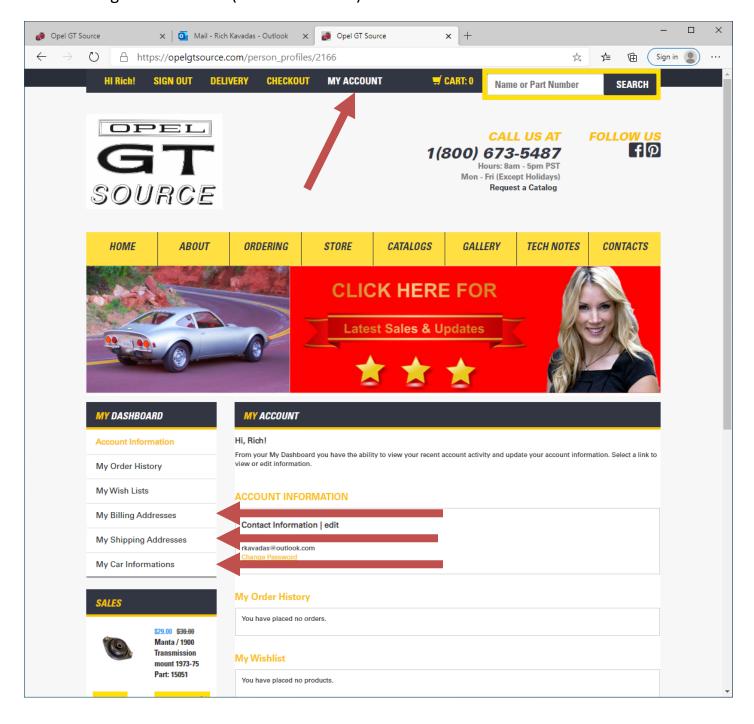

**Step Eight:** is very important! On the left side of this page, you will see the MY DASHBOARD section / vertical menu. The following categories' must be completely filled out and saved.

- 1. My Billing Addresses
- 2. My Shipping Addresses
- 3. My Car Information
- \* Please note: if these categories are not filled out completely, you will not be able to place an order through the website. (See Red Arrows)