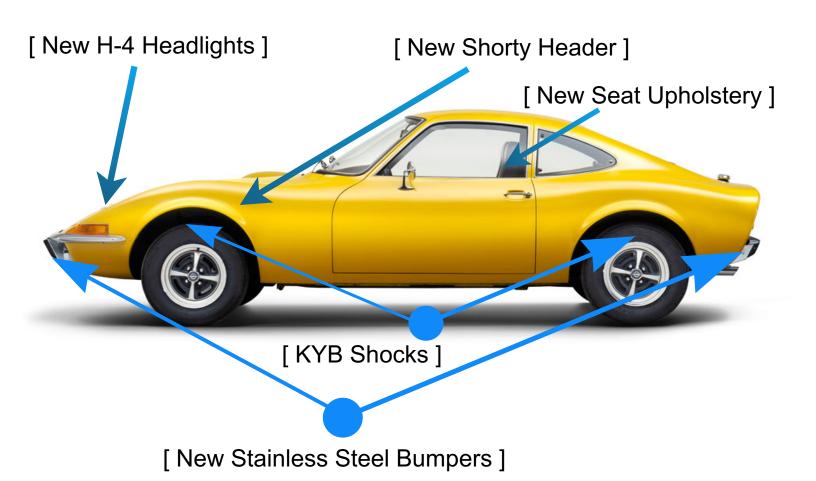

# Upgrade Your Opel Entertainment

the following parts are designed to upgrade the appearance or performance of your classic Opel GT ...

### Upgrade Your Opel Entertainment

the following parts are designed to upgrade the appearance or performance of your classic Opel GT ...

[ New LED Fog Light, Turn Signal & Angel Eye Running Lights ]

# Upgrade Your Opel Entertainment

the following parts are designed to upgrade the appearance or performance of your classic Opel GT ...

[ Pertronix Electronic Ignition & Coil ]

[ New Larger Anti Sway Bars ]