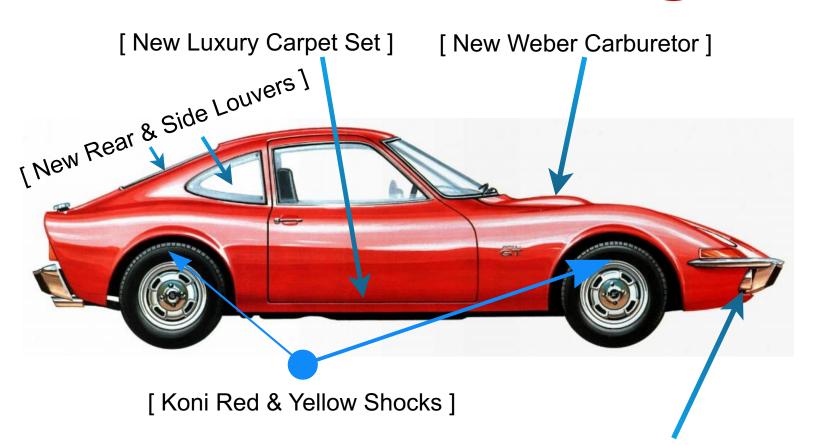

# Upgrade Your Opel Entertainment

the following parts are designed to upgrade the appearance or performance of your classic Opel GT ...

### Upgrade Your Opel Entertainment

the following parts are designed to upgrade the appearance or performance of your classic Opel GT ...

[ New LED Fog Light, Turn Signal & Angel Eye Running Lights ]

# Upgrade Your Opel Entertainment

the following parts are designed to upgrade the appearance or performance of your classic Opel GT ...

[ Pertronix Electronic Ignition & Coil ]

[ New Larger Anti Sway Bars ]