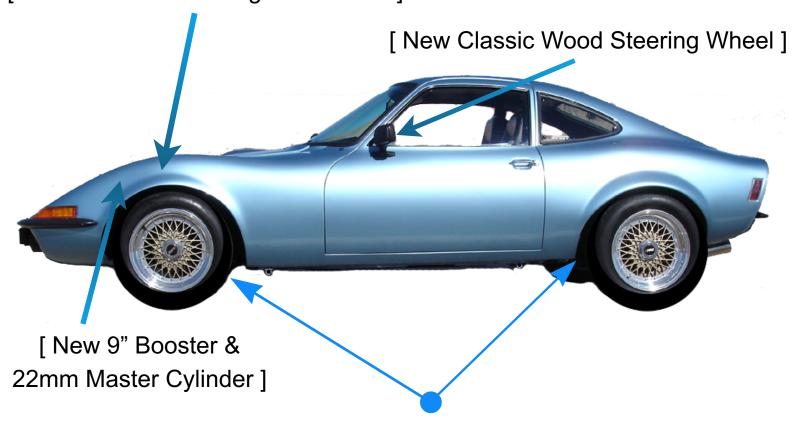

# Upgrade Your Opel Entertainment

the following parts are designed to upgrade the appearance or performance of your classic Opel GT ...

### Upgrade Your Opel Entertainment

the following parts are designed to upgrade the appearance or performance of your classic Opel GT ...

[ New LED Fog Light, Turn Signal & Angel Eye Running Lights ]

# Upgrade Your Opel Entertainment

the following parts are designed to upgrade the appearance or performance of your classic Opel GT ...

[ Pertronix Electronic Ignition & Coil ]

[ New Larger Anti Sway Bars ]