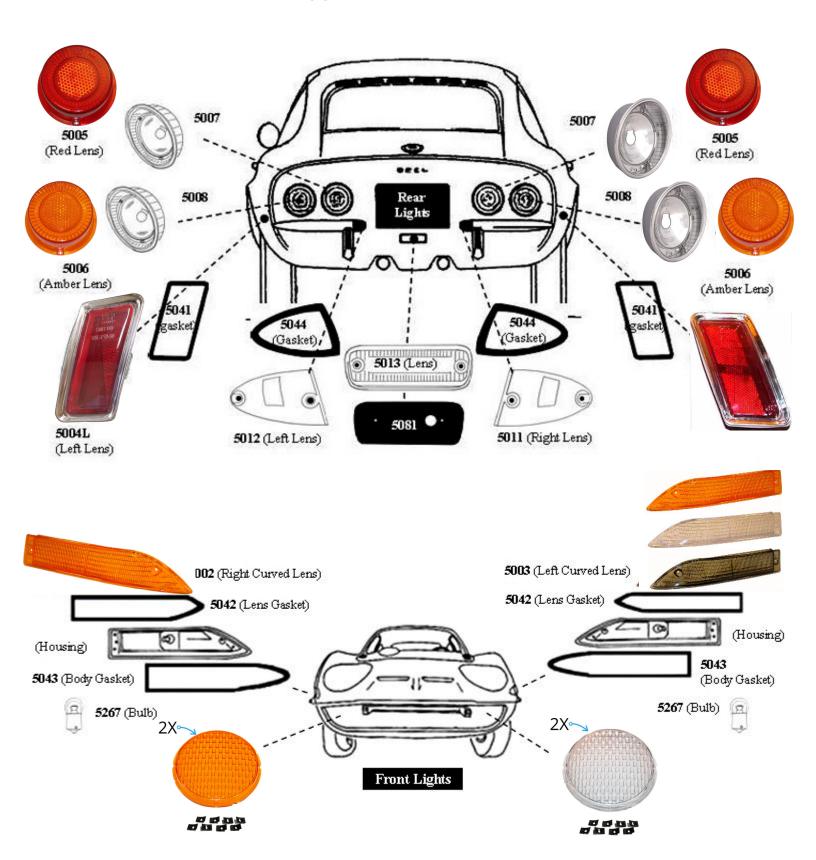

# Upgrade Your Opel Entertainment

[ New Amber, Red, Clear, and Smoke Lenses ]

See Applications & Link Below