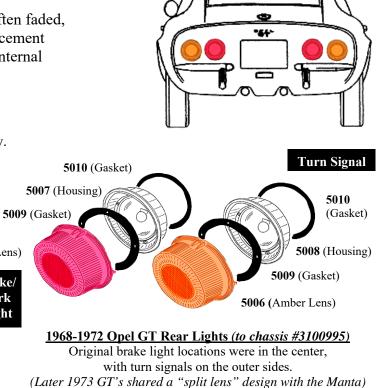

## Removal

-Switch the ignition key to "off" and disconnect the battery. -Remove 2 screws, top and bottom, which hold a lens to a housing. -Pull the lens off, slowly, to avoid tearing the gasket. -Remove the 3 screws 5005 that hold a housing to the body (Red Lens) -Pull the housing from the body, slowly, to avoid tearing the gasket. -Disconnect each of the power and ground wires from the clips of the bulb holder assembly, and note where each wire was connected. -Repeat steps for the 3 other round rear lights, and place the screws and other hardware in baggies.