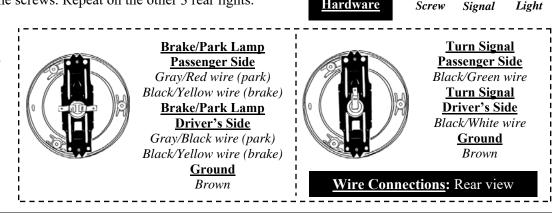

## **Reassembly**

Place the #5010 gasket in place on the housing, then verify the orientation of the ground and power wires (particularly on the brake/parking light) and reconnect them. Insert the 3 attaching screws to the body and snug them down, then reinstall the bulb. Insert the #5009 lens gasket, then orient and install the lens and tighten the screws. Repeat on the other 3 rear lights.

Brake/

Park

Light

**Rear Bracket Swap**