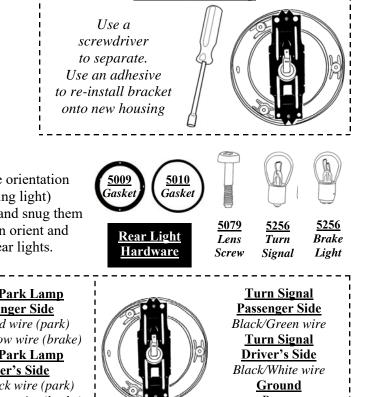

Preparation

New replacement taillight housings require separation and transfer of existing rear bulb holder brackets from the old housings onto the new housings. To do this, remove the bulb, then place the housing face-down on a soft surface like a towel. Insert a flat-tipped screwdriver between the bracket and the housing, then give it a little twist until it pops free. Use the top and bottom lens screw holes to align the bracket onto the rear of the new housing, and apply a common adhesive like epoxy or clear Silicone RTV. Wait for the parts to dry. Repeat on other housings.

## **Reassembly**

Place the #5010 gasket in place on the housing, then verify the orientation of the ground and power wires (particularly on the brake/parking light) and reconnect them. Insert the 3 attaching screws to the body and snug them down, then reinstall the bulb. Insert the #5009 lens gasket, then orient and install the lens and tighten the screws. Repeat on the other 3 rear lights.

Brake/

Park

Light

**Rear Bracket Swap**