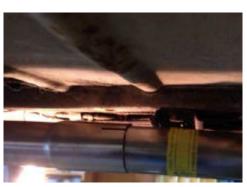

Flange & Head Pipe Mates to your original-style 6-bolt exhaust manifold, with a custom-design for clearance of its wider pipes in the tight chassis area here.

**Underbody Pipe** As you can see there is correct underbody clearance, plus the great benefit of a do-it-yourself "slip fit" design (which allows easy installation at home).

**Supports** This design allows use of original mount locations and hardware (such as a bar for the rear bump stop).

**Rear Resonator** Rounded baffled oval tips, provide a modern design and smooth sound