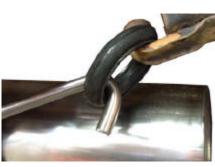

Flange & Head Pipe Mates to your original-style 6-bolt exhaust manifold, with a custom-design for clearance of its wider pipes in the tight chassis area here.

**Underbody Pipe** As you can see there is correct underbody clearance, plus the great benefit of a do-it-yourself "slip fit" design (which allows easy installation at home).