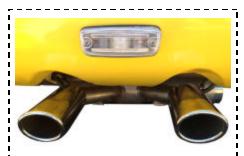

**Supports** This design allows use of original mount locations and hardware (such as a bar for the rear bump stop).

**Rear Resonator** Rounded baffled oval tips, provide a modern design and smooth sound

design, is within this polished finish. Also included is an integrated over-the-axle pipe, for more uniform exhaust flow with less vibration.