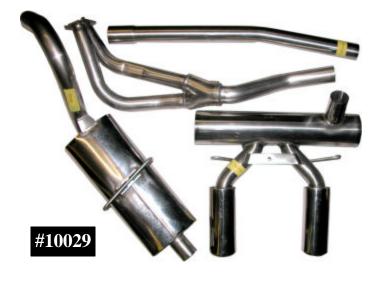

## **Stainless Steel Exhaust System**

One of Opel GT Source's latest offerings, is a custom-designed Stainless Steel Exhaust System for the Opel GT. While this system is a significant upgrade in terms of component strength and durability, its design is also so simplified that you can install it in your own driveway at home! Some features of this new kit are illustrated below.

Flange & Head Pipe Mates to your original-style 6-bolt exhaust manifold, with a custom-design for clearance of its wider pipes in the tight chassis area here.

**Underbody Pipe** As you can see there is correct underbody clearance, plus the great benefit of a do-it-yourself "slip fit" design (which allows easy installation at home).

**Supports** This design allows use of original mount locations and hardware (such as a bar for the rear bump stop).

**Rear Resonator** Rounded baffled oval tips, provide a modern design and smooth sound

design, is within this polished finish. Also included is an integrated over-the-axle pipe, for more uniform exhaust flow with less vibration.