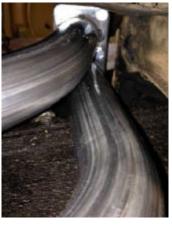

Flange & Head Pipe Mates to your original-style 6-bolt exhaust manifold, with a custom-design for clearance of its wider pipes in the tight chassis area here.

**Underbody Pipe** As you can see there is correct underbody clearance, plus the great benefit of a do-it-yourself "slip fit" design (which allows easy installation at home).