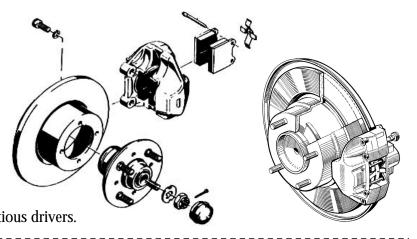

Opel caliper effectiveness is particularly critical when you realize that front brakes are required to provide over 60% of your stopping power on the road. Reliance on the front brakes is even more critical on downhill stretches, or in situations where a panic stop is required.

Upgrading your front brakes with new components helps ensure you have a reserve capacity for retaining control, particularly when situations come at you without warning - such as road hazards or odd moves from less cautious drivers.