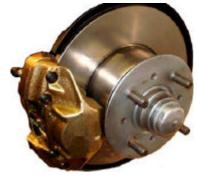

## All-new improved calipers are now available as bolt-on units

These feature new pistons, bores and internal hardware, to provide you with improved braking power. The housing is the same sturdy design as original Opel calipers, plus an added bleeder (so they will fit all US Opel models)

These are recommended for driving safety (particularly when paired with an upgraded master cylinder/brake booster "combo" for the GT)

You can complete your installation with selections from our extensive line of Opel front brake hardware, including high-quality semi-metallic brake pads, bolt-on new replacement front rotors, front hoses, related hardware, tools, and more, all at competitive prices.