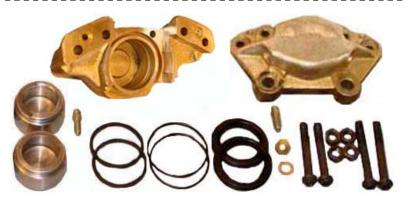

## All-new improved calipers are now available as bolt-on units

These feature new pistons, bores and internal hardware, to provide you with improved braking power. The housing is the same sturdy design as original Opel calipers, plus an added bleeder (so they will fit all US Opel models)

These are recommended for driving safety (particularly when paired with an upgraded master cylinder/brake booster "combo" for the GT)

You can complete your installation with selections from our extensive line of Opel front brake hardware, including high-quality semi-metallic brake pads, bolt-on new replacement front rotors, front hoses, related hardware, tools, and more, all at competitive prices.