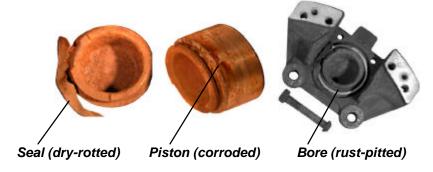

## **Original Opel Calipers**

Few things are more frustrating than dealing with a stuck caliper!

Many original cores we've viewed in recent years are no longer suitable for rebuilding. Common issues of seal failure and associated piston/bore corrosion are shown here..